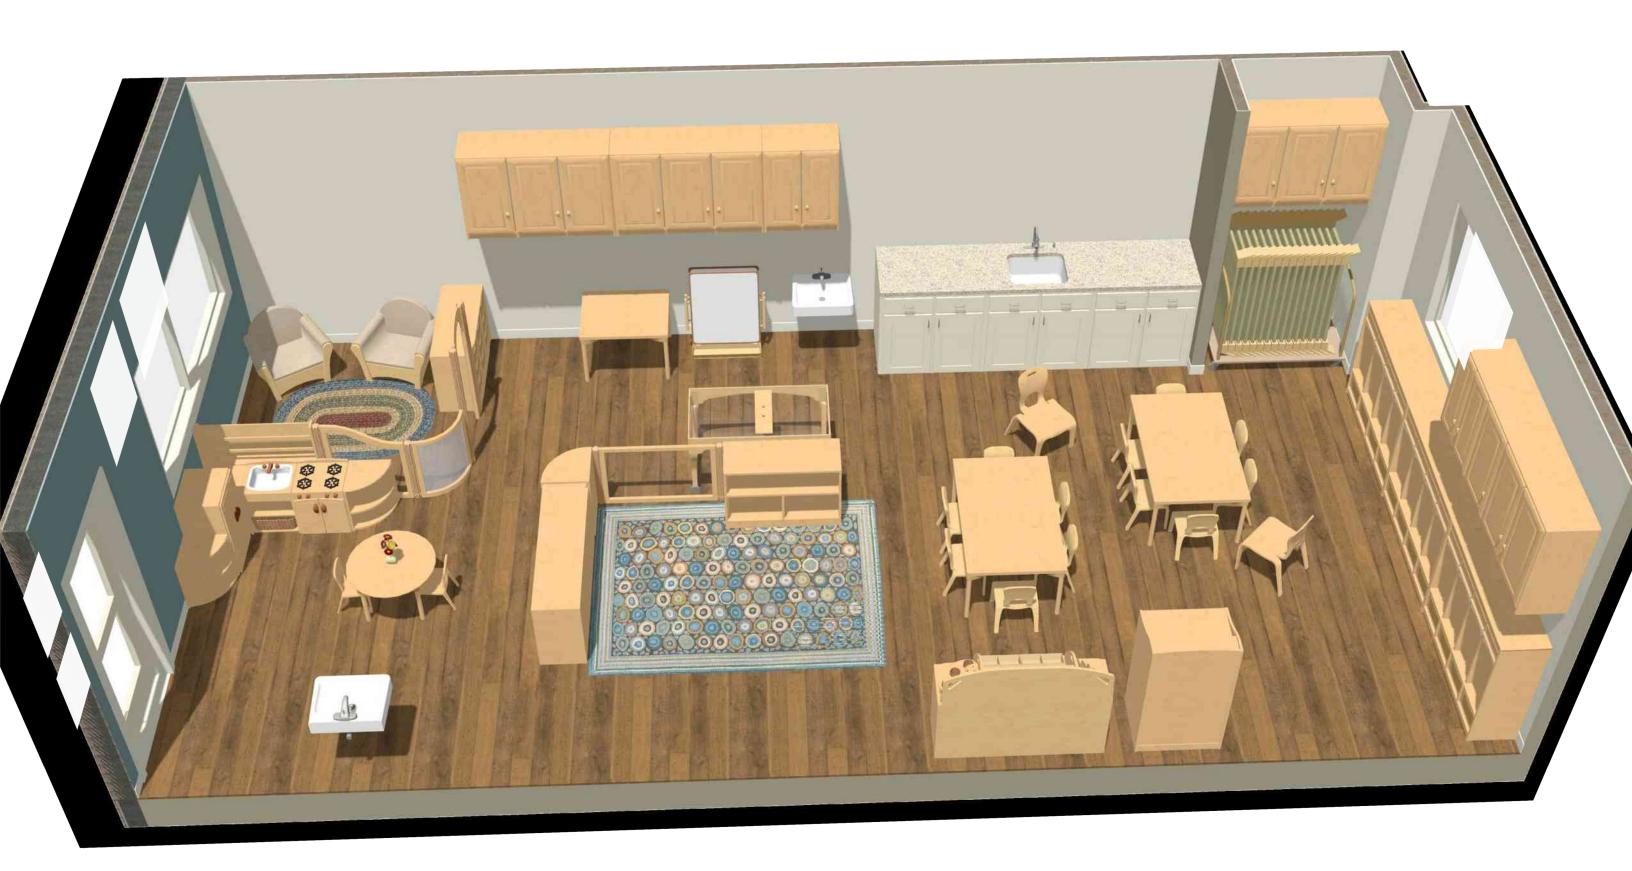

.

I.,.

11

-----

Irene Wortham Infant D 7 Children 6wks-12months

Irene Wortham Infant D 7 Children 6wks-12months (This layout has been modified to show less built-in cabinetry)