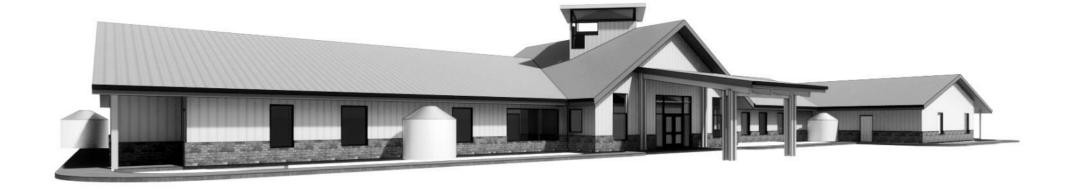

849 SF 476 SF 2534 SF 1018 SF 3699 SF 2804 SF 800 SF 1229 SF 454 SF 13864 SF

SD-1

OVERED ENTRY -STANDING SEAM ROOF RAIN WATER

Date

EXTERIOR CONCEPT EARLY LEARNING CENTER MASTERPLAN

\_