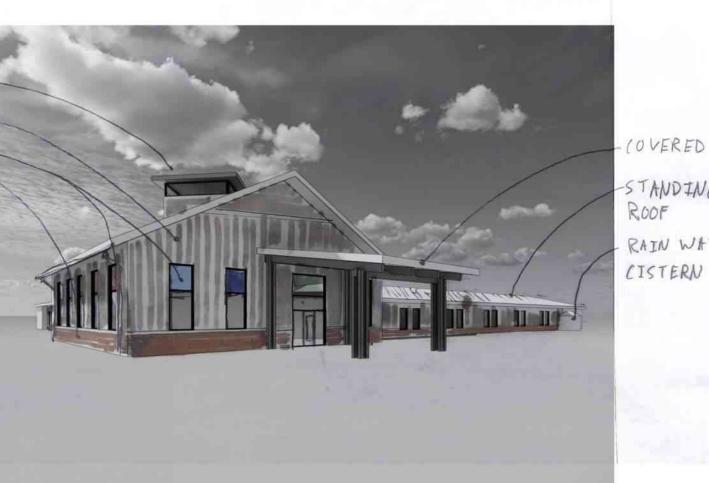

849 SF 476 SF 2534 SF 1018 SF 3699 SF 2804 SF 800 SF 1229 SF 454 SF 13864 SF

SD-1

OVERED ENTRY -STANDING SEAM ROOF RAIN WATER

Date

EXTERIOR CONCEPT EARLY LEARNING CENTER MASTERPLAN

\_