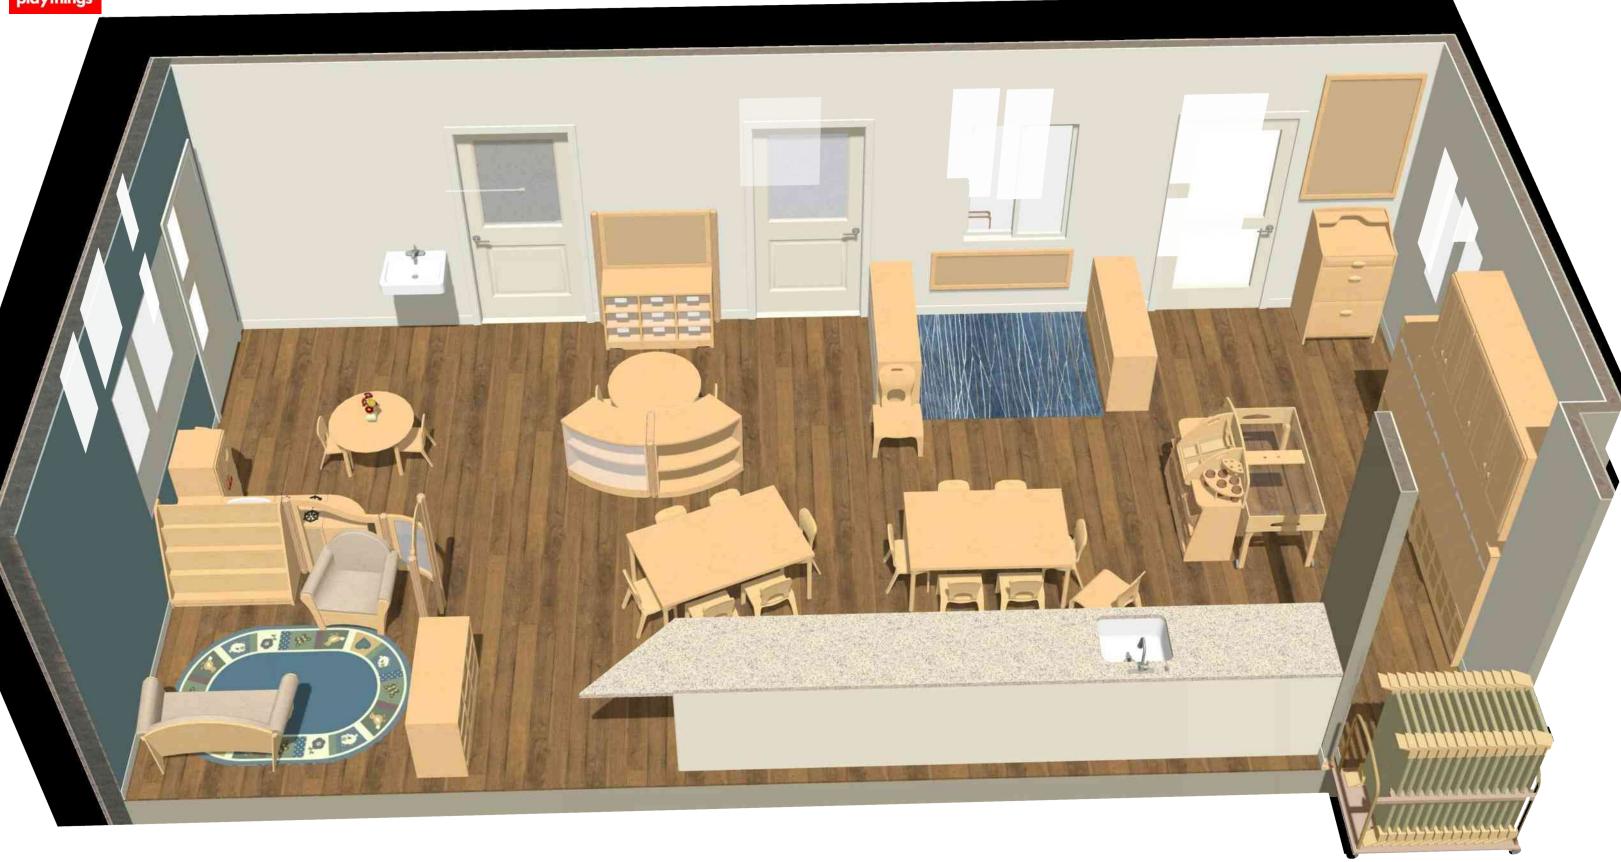

#### SD-6

Irene Wortham Preschool A 18 Children 3-5yrs

\*\*\*\*\*\*\*

10

1.1

1.1

1.1

•