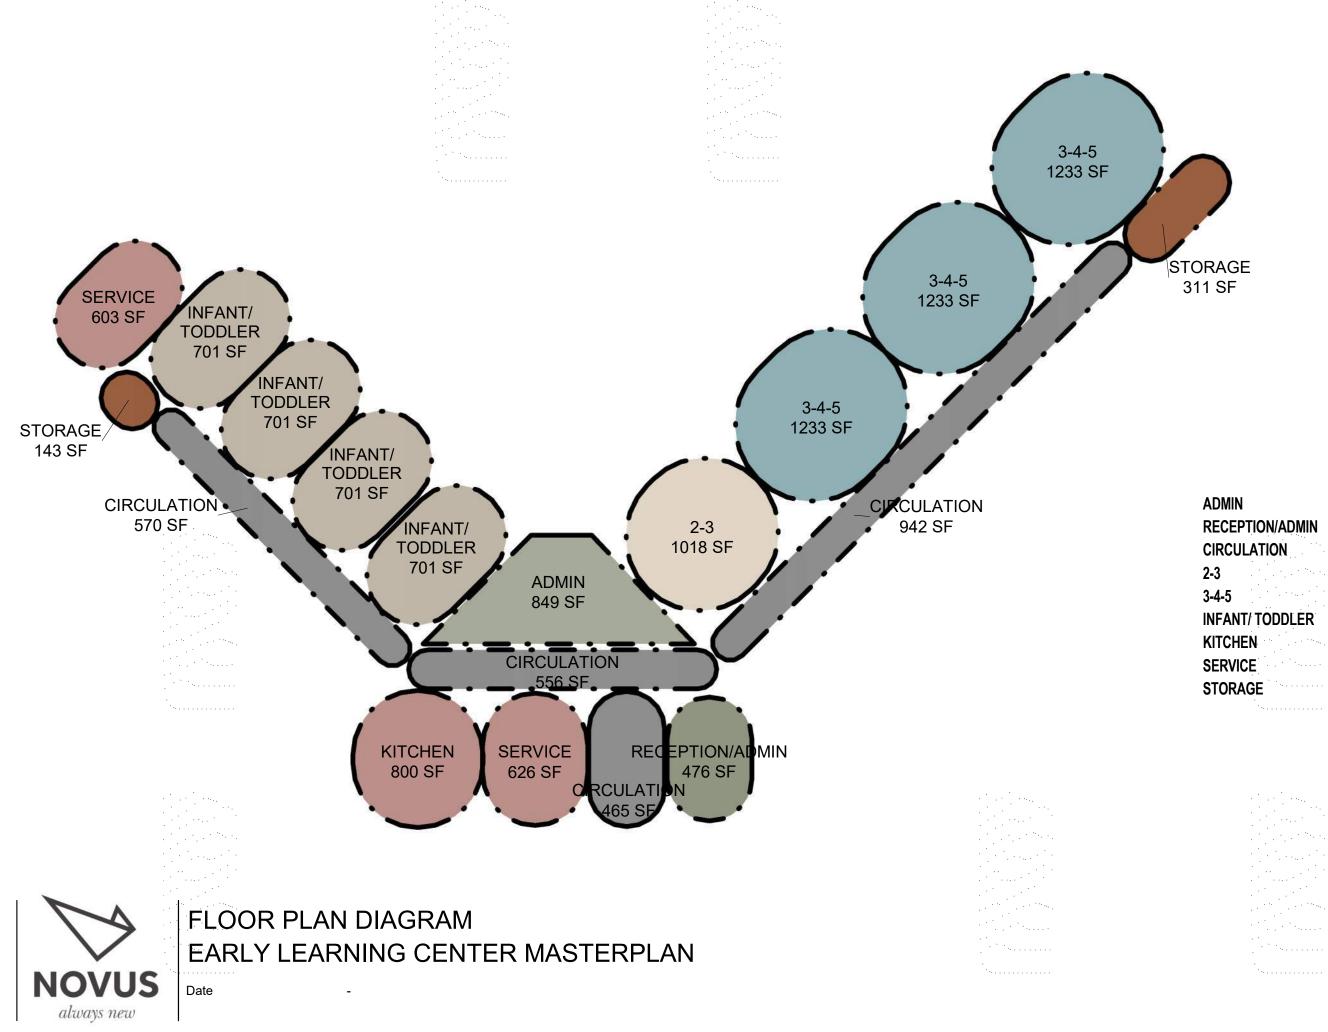

| ADMIN                  |
|------------------------|
| <b>RECEPTION/ADMIN</b> |
| CIRCULATION            |
| 2-3                    |
| 3-4-5                  |
| INFANT/ TODDLER        |
| KITCHEN                |
| SERVICE                |
| STORAGE                |
|                        |

849 SF 476 SF 2534 SF 1018 SF 3699 SF 2804 SF 800 SF 1229 SF 454 SF 13864 SF

SD-1

OVERED ENTRY -STANDING SEAM ROOF RAIN WATER

Date

EXTERIOR CONCEPT EARLY LEARNING CENTER MASTERPLAN

\_