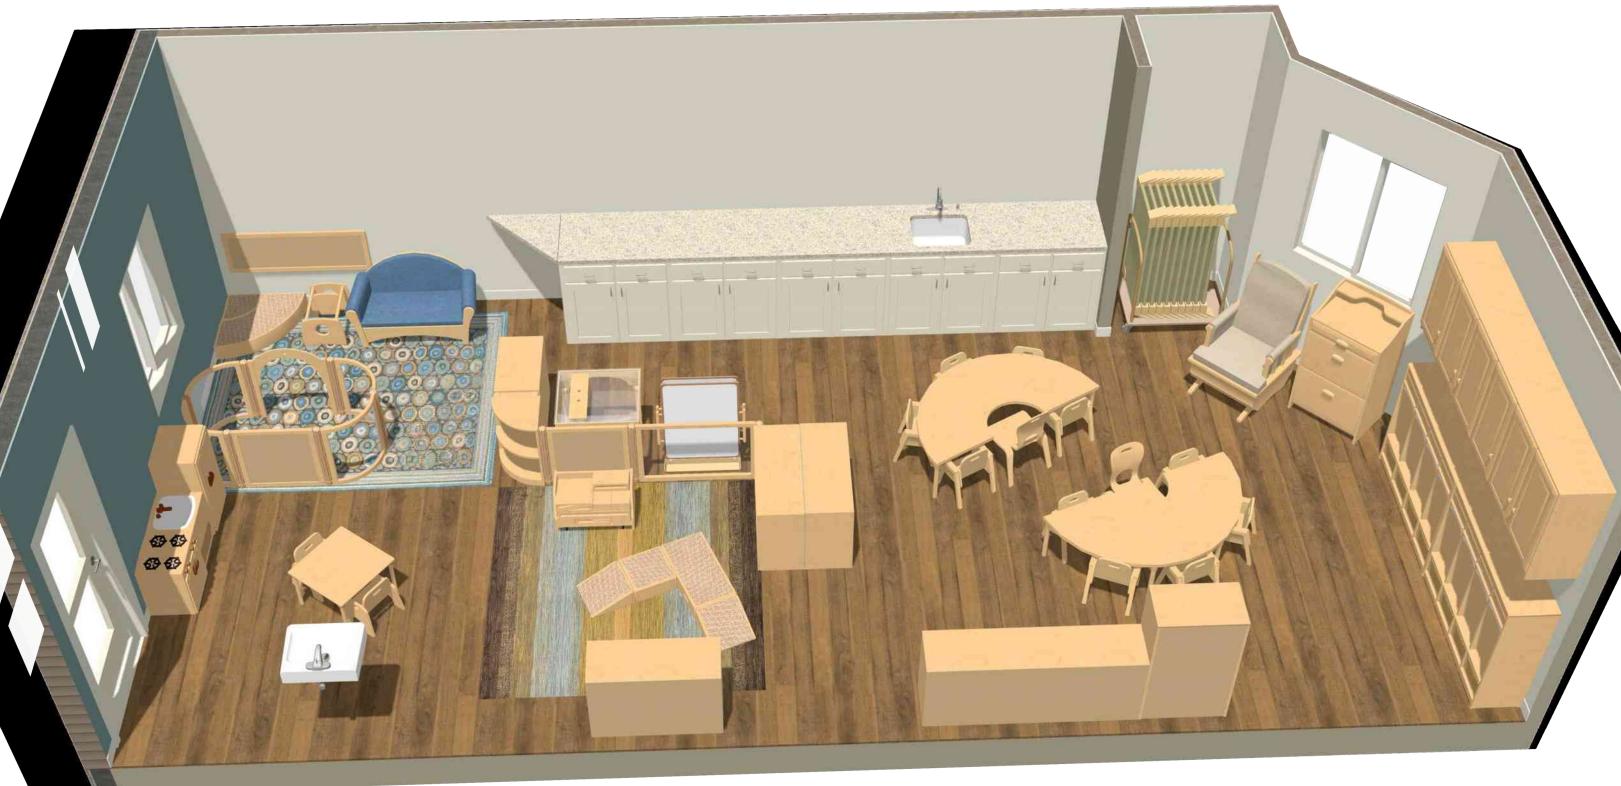

#### 7/21/2021

Irene Wortham PreTodd E 10 Children 12-18months

Irene Wortham Toddler F 10 Children 18-23months

Irene Wortham Toddler G 12 Children 23-36months

Irene Wortham Toddler H 12 Children 23-36months

Irene Wortham Toddler H 12 Children 23-36months (This layout has been modified to show less built-in cabinetry and the space for the cots increased to fit the Cart)