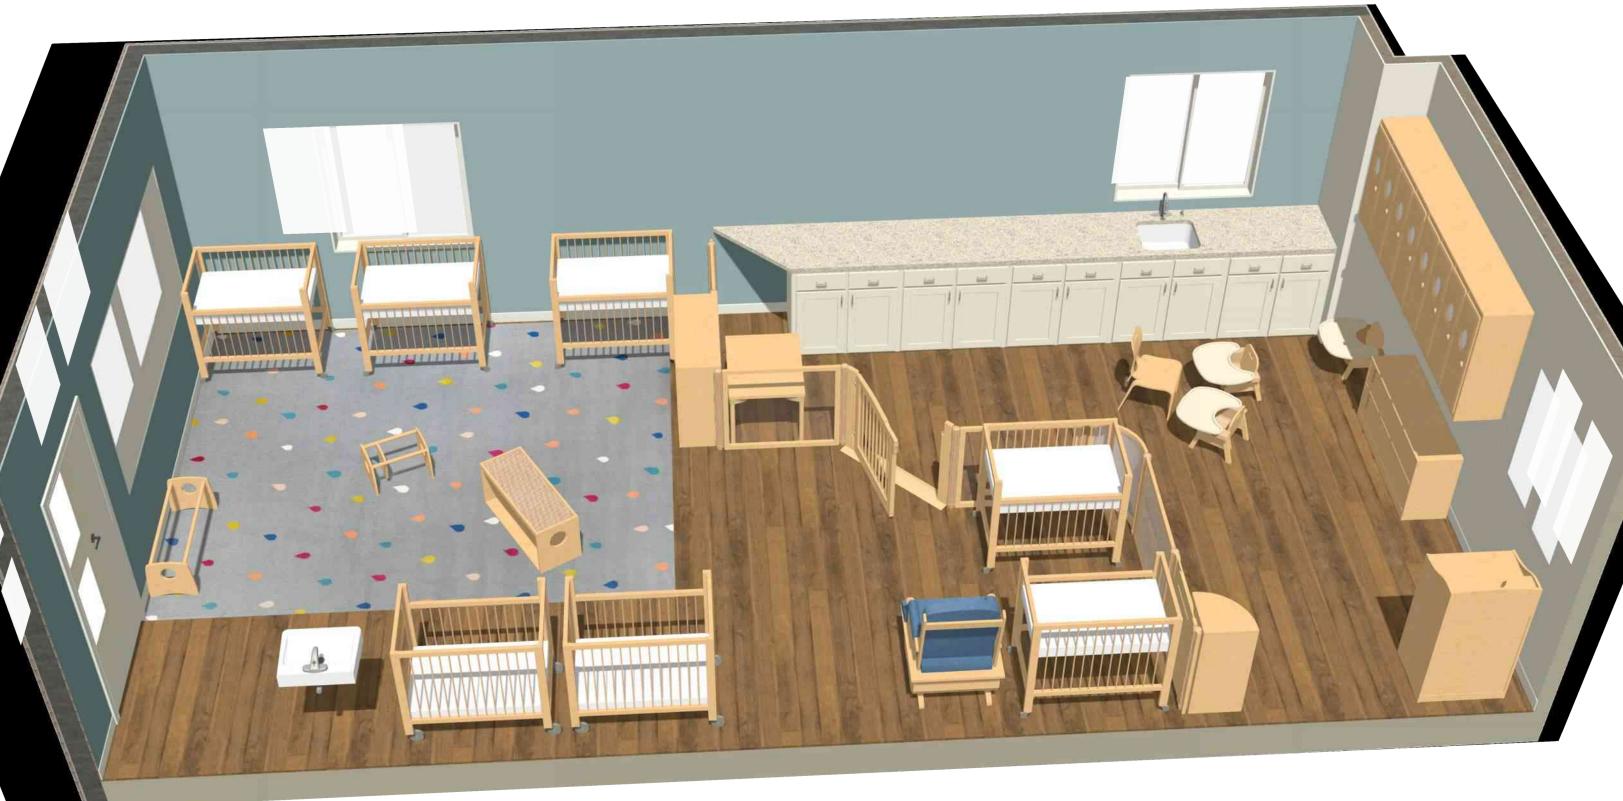

.

I.,.

11

-----

Irene Wortham Infant D 7 Children 6wks-12months

Irene Wortham Infant D 7 Children 6wks-12months (This layout has been modified to show less built-in cabinetry)

#### 7/21/2021

Irene Wortham Infant D 7 Children 6wks-12months

Irene Wortham Infant D 7 Children 6wks-12months (This layout has been modified to show less built-in cabinetry)