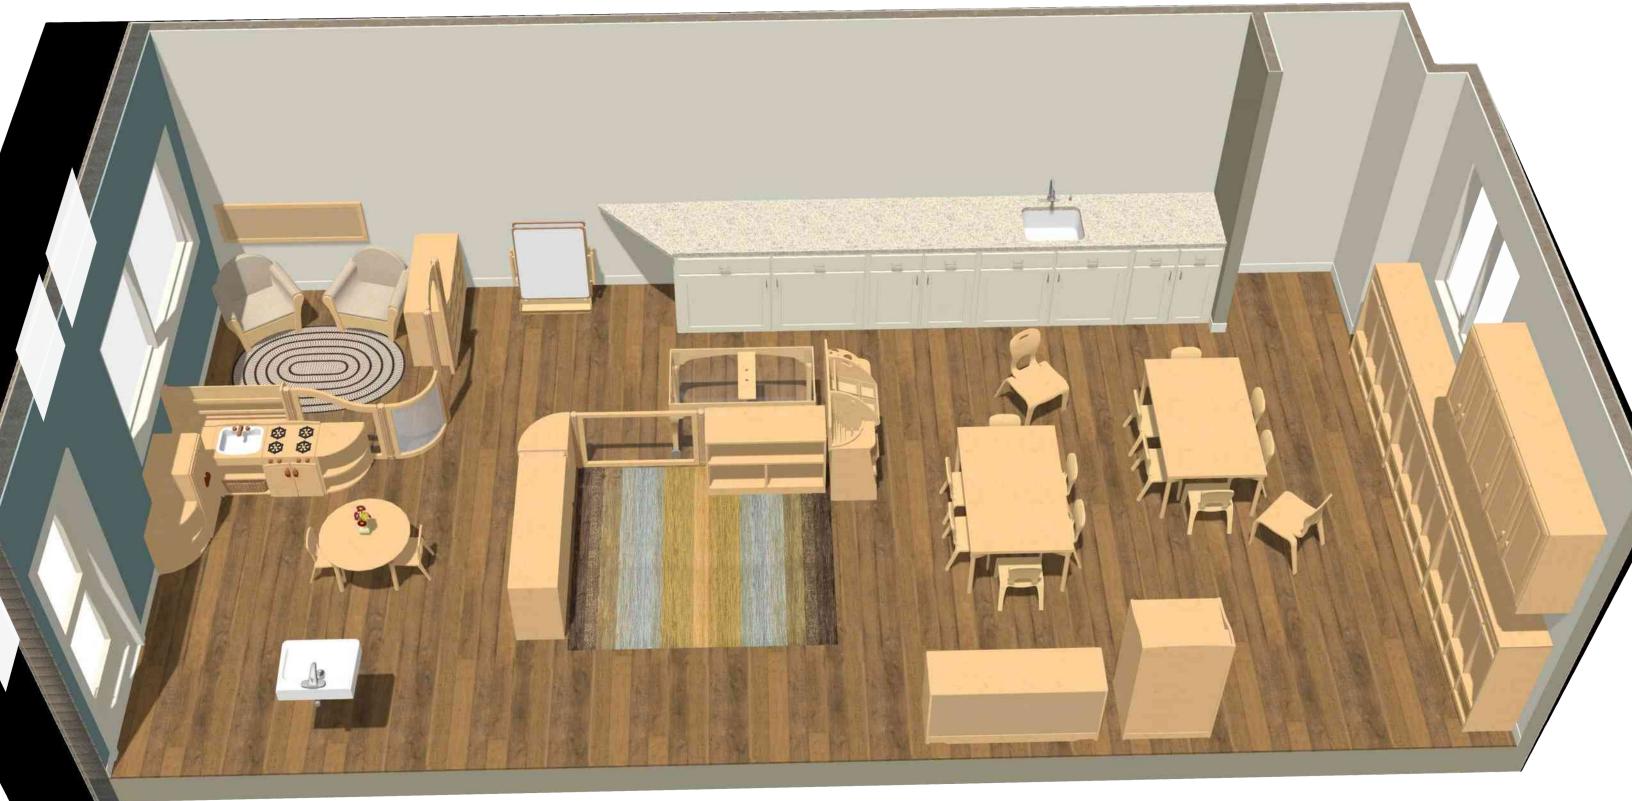

#### SD-6

Irene Wortham Preschool A 18 Children 3-5yrs

\*\*\*\*\*\*\*

10

1.1

1.1

1.1

•