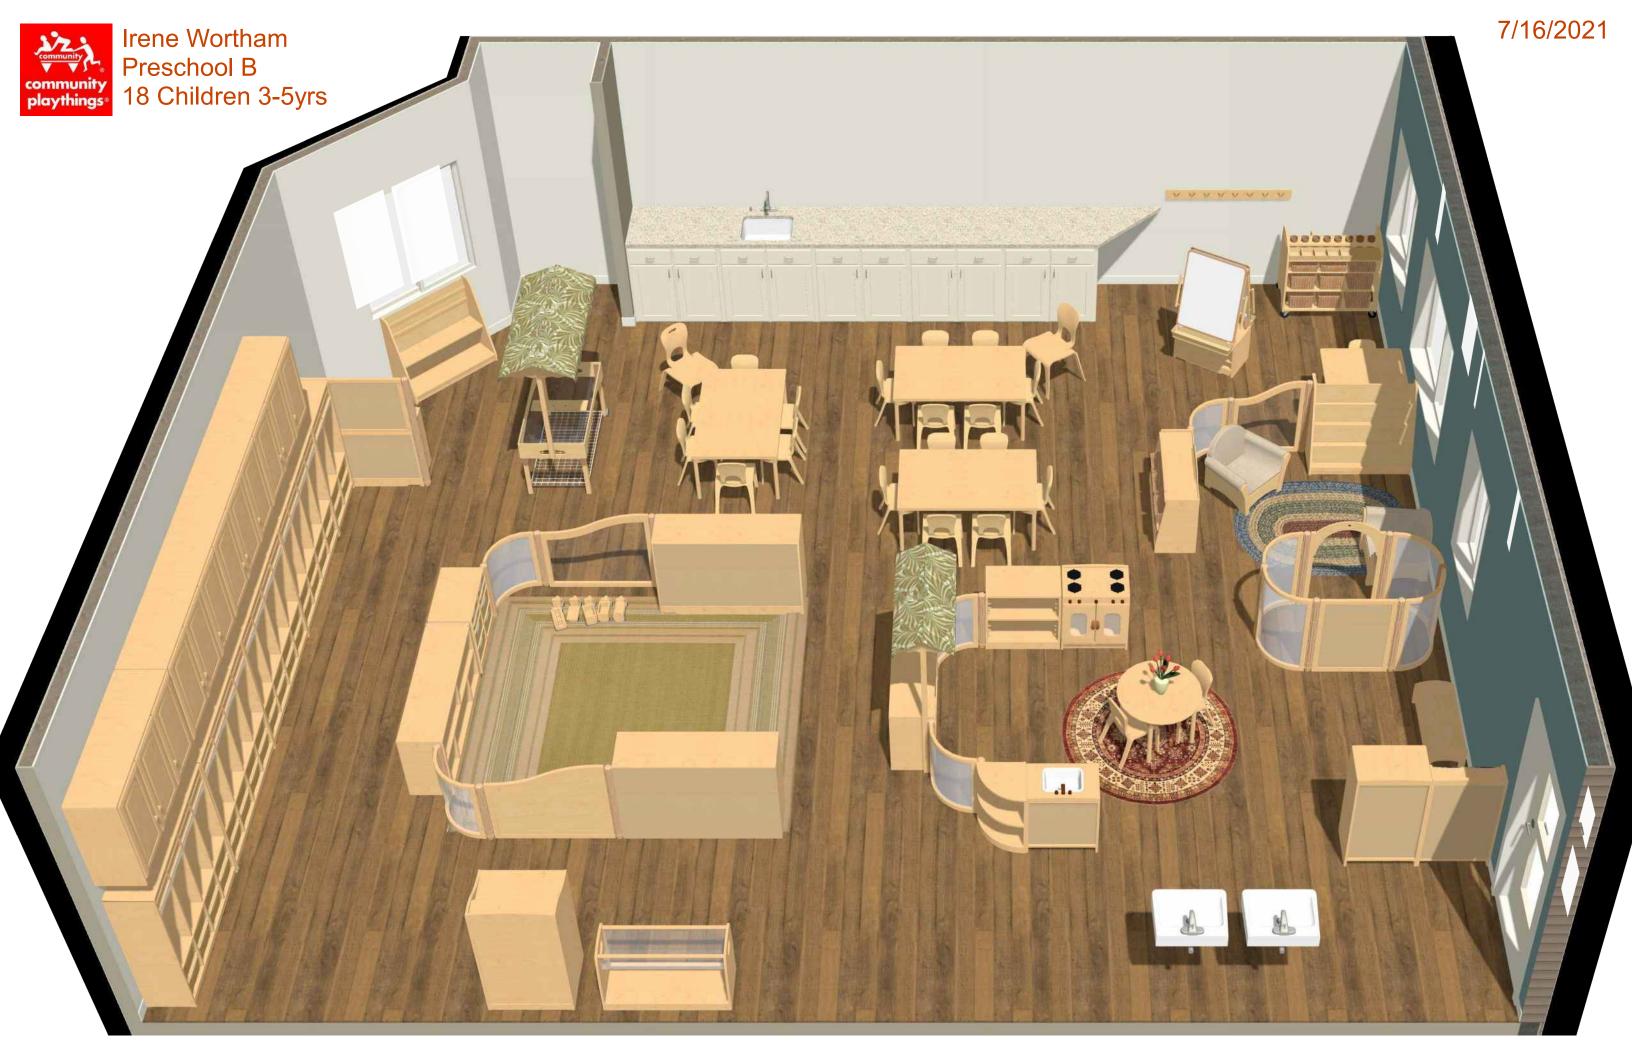

#### SD-6

Irene Wortham Preschool A 18 Children 3-5yrs

\*\*\*\*\*\*\*

10

1.1

1.1

1.1

•