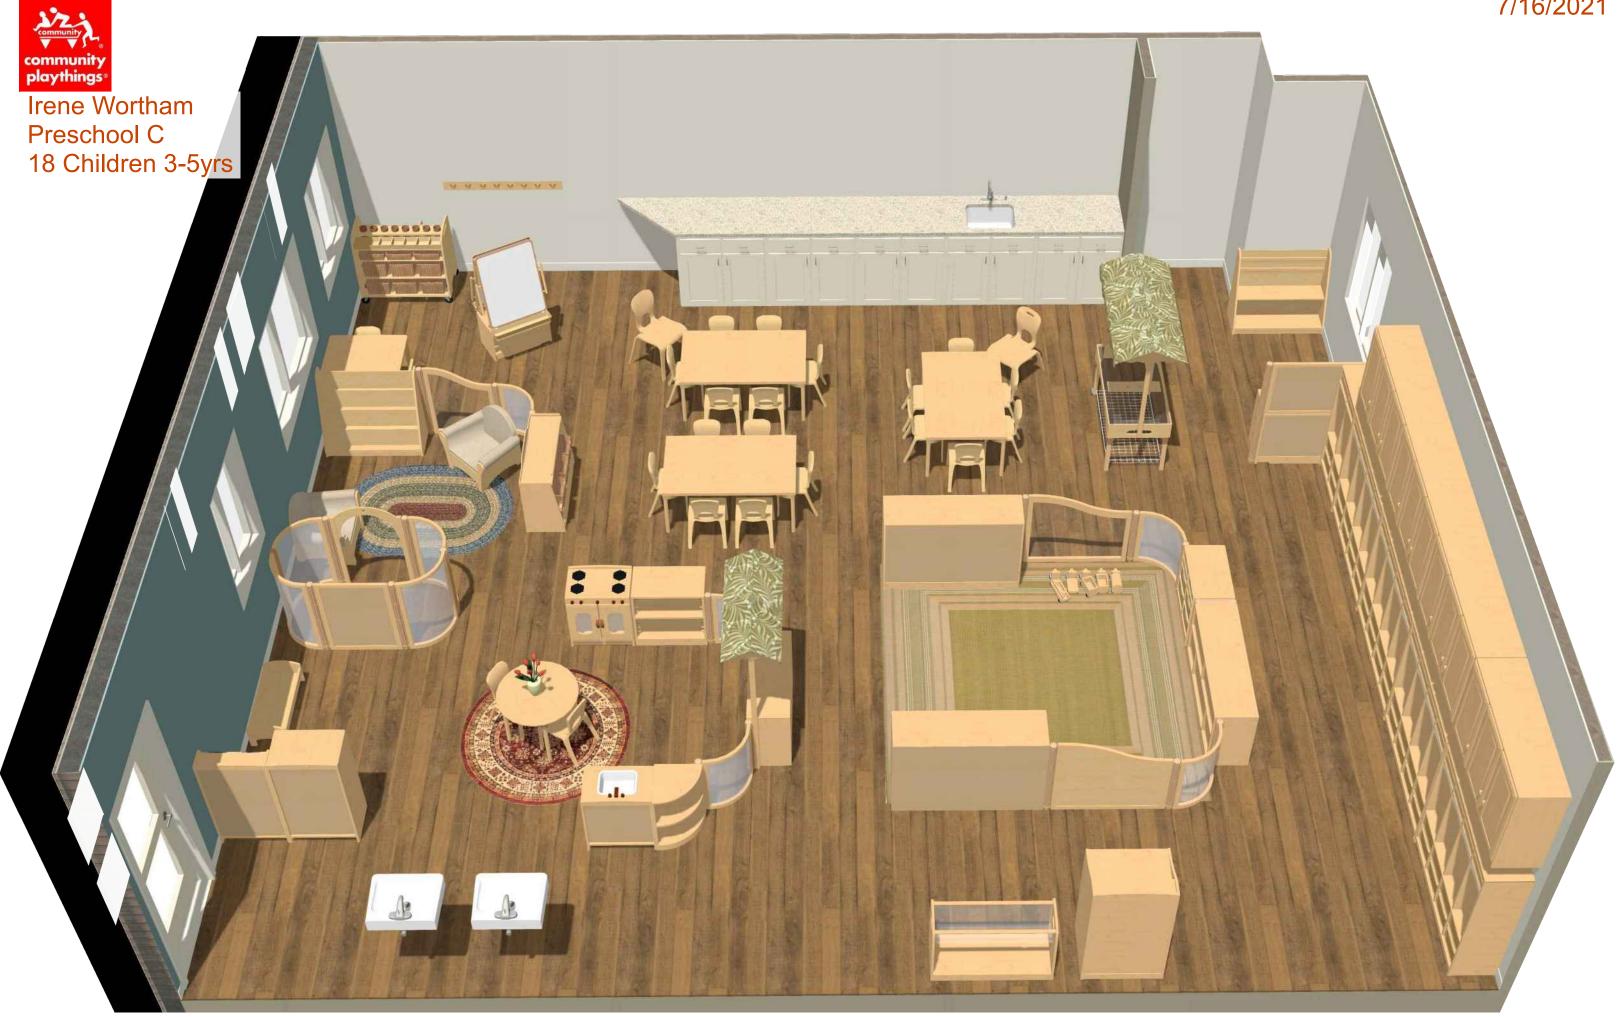

#### SD-6

Irene Wortham Preschool A 18 Children 3-5yrs

\*\*\*\*\*\*\*

10

1.1

1.1

1.1

•