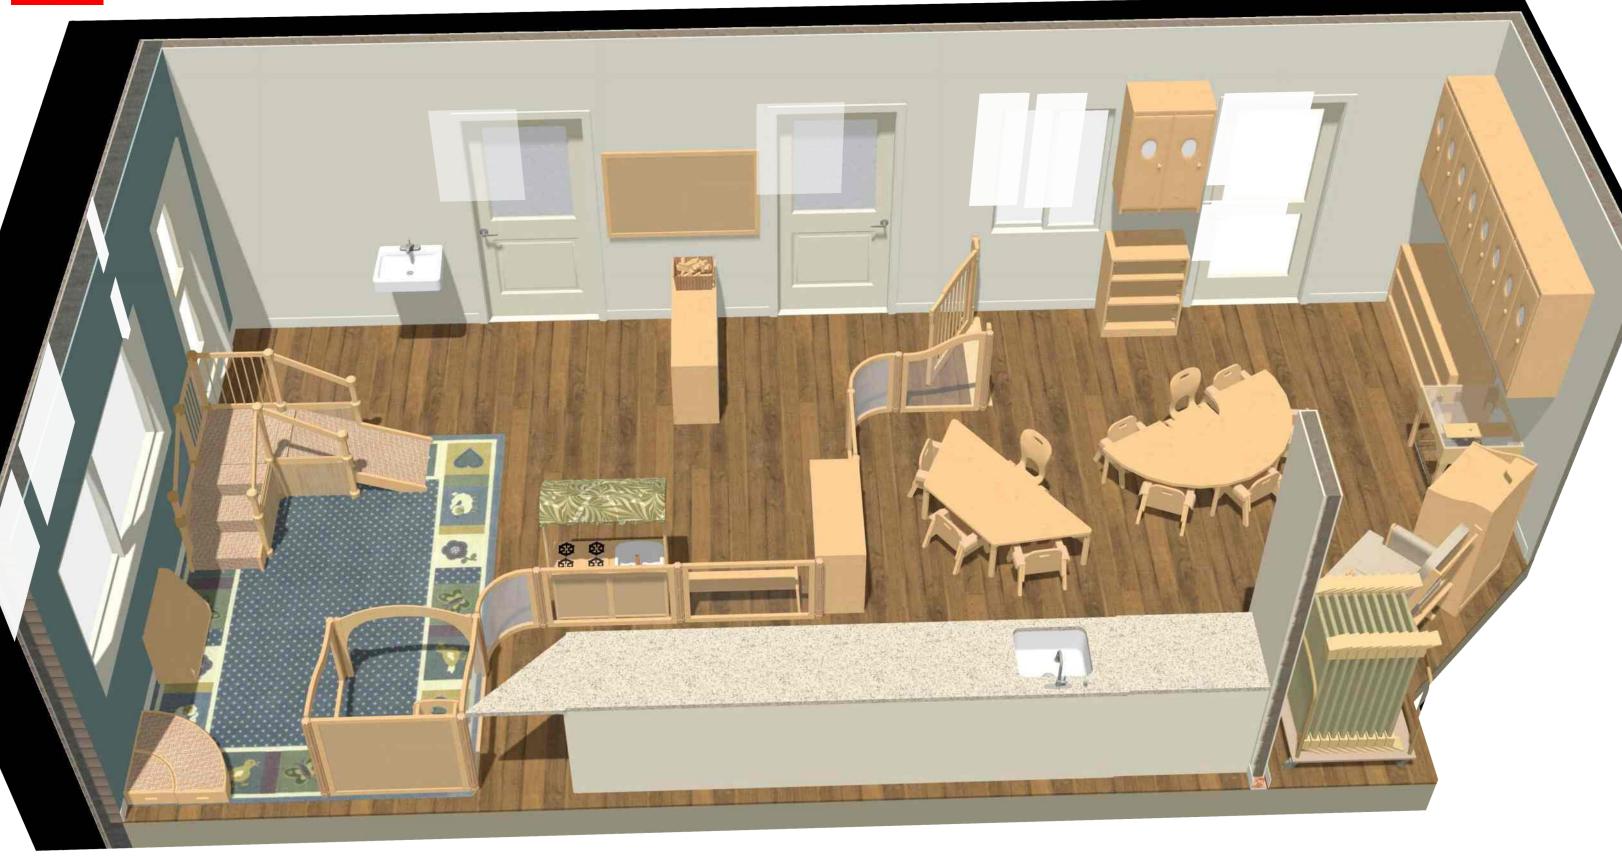

#### 7/21/2021

Irene Wortham PreTodd E 10 Children 12-18months

Irene Wortham Toddler F 10 Children 18-23months

Irene Wortham Toddler G 12 Children 23-36months

Irene Wortham Toddler H 12 Children 23-36months