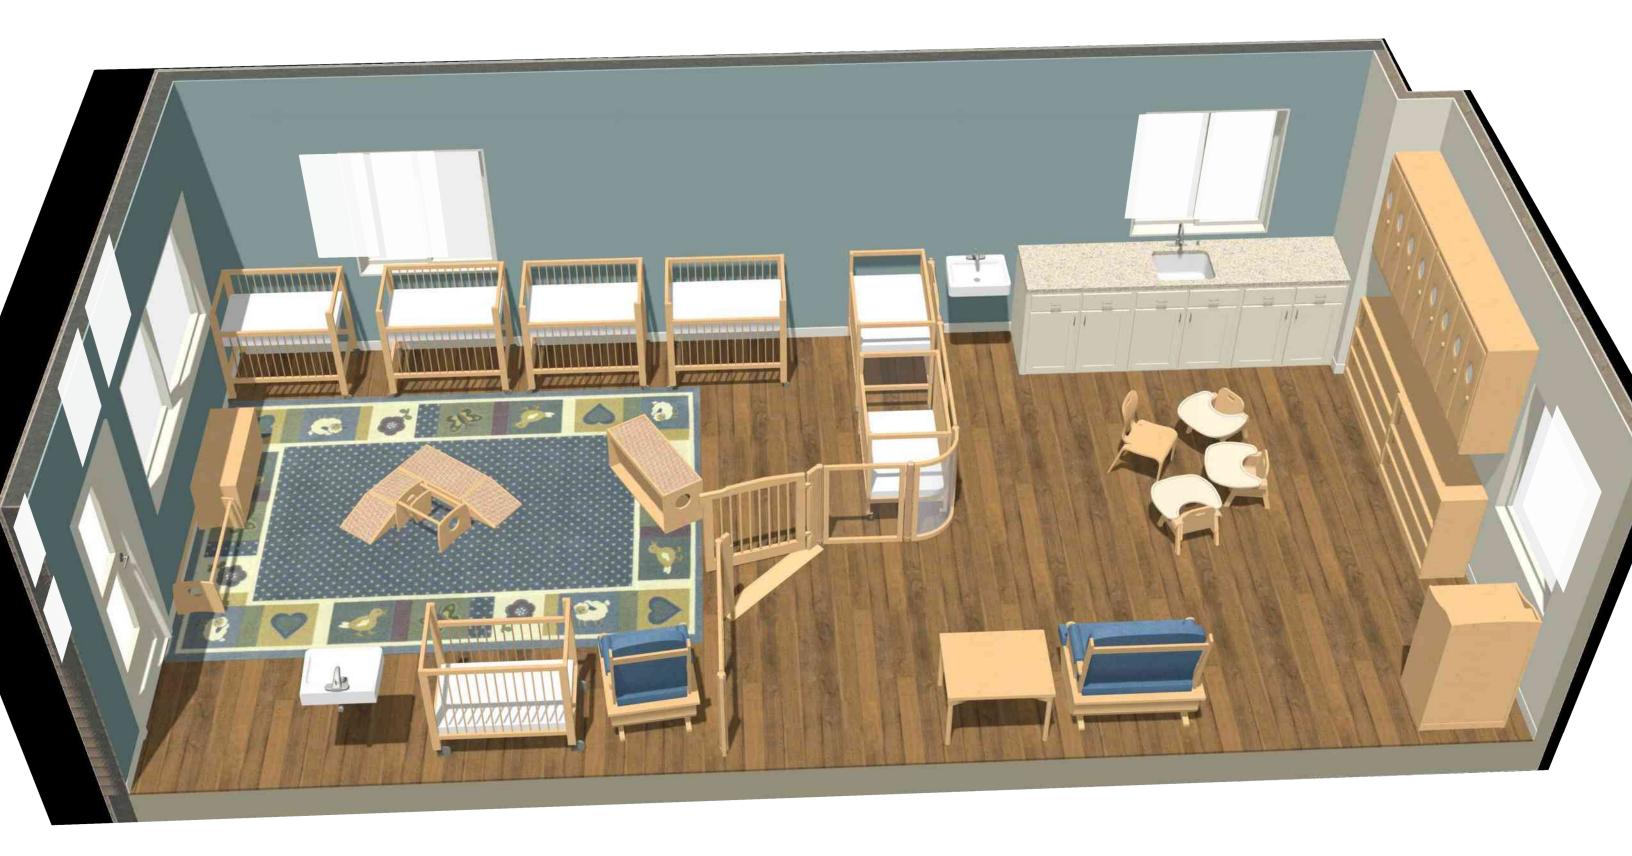

.

I.,.

11

-----

Irene Wortham Infant D 7 Children 6wks-12months

Irene Wortham Infant D 7 Children 6wks-12months (This layout has been modified to show less built-in cabinetry)