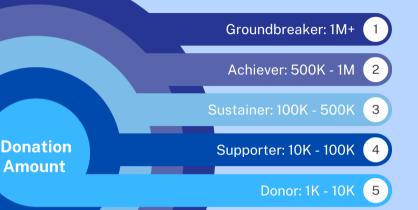

# **Donation Tiers**

#### 4. Supporter-

- Dedicated social post across all platforms
- Dedicated Section in IWC's next newsletter

#### 2. Achiever-

• Permanent signage in the form of a bench

#### 1. Groundbreaker-

 Naming rights to specified areas (ex. Classroom, Playgrounds, Conference room, Breastfeeding room, Workroom, or Kitchen)

## **Donations Perks trickle down per level**

ireneworthamcenter.org

## 5. Donor-

Irene

Northam

- Name on IWC's website with a link to your company's website
- Recognition in IWC's Newsletter
- Invite to Campaign Kick-Off (Fall) 2023

# 3. Sustainer-

 Permanent signage in the form of a brick or paver